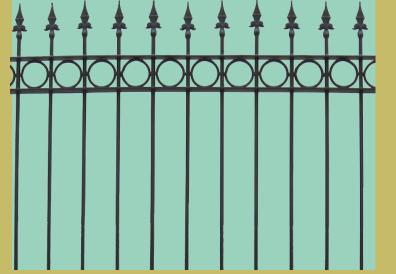

## KAREL'S WROUGHT IRON

ONTEMPORARY

176 BAY ST TRENTON, ONTARIO CANADA K8V 1J1 PHONE: (613) 392-6648 FAX: (613) 394-4044 www.karelswroughtiron.com The CONTEMPORARY series features a solid steel ring. With its four horizontal members and incorporated pierced pickets, it is an extremely strong fence.

The CONTEMPORARY series steel posts feature textured hammered edges which adds to the beauty of a hand-forged design. The posts include a decorative cap with pre-drilled mounting locations to ensure a simple installation.

1/2" (12mm) Rounded Pickets
5' X 7' Sections
4" (100mm) Centre Picket Spacing
Red Oxide Primed
Black Industrial Enamel
100% Solid Steel Construction