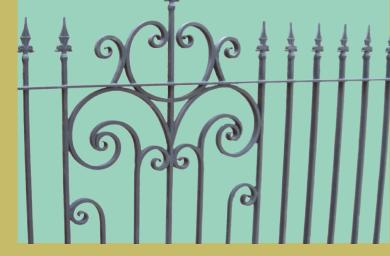

## Prestige

The **Prestige** series has a classic feel with a modern twist. The hand-forged scroll work brings the blacksmith era back to life with long term durability.

The Prestige series steel posts feature textured hammered edges which adds to the beauty of a hand-forged design. Posts include decorative ball cap with pre-drilled mounting locations to ensure a simple installation.

> 1/2" (12mm) Square Pickets
> 5' X 7' Sections
> 4" (100mm) Centre Picket Spacing Red Oxide Primed
> Black Industrial Enamel
> 100% Solid Steel Construction